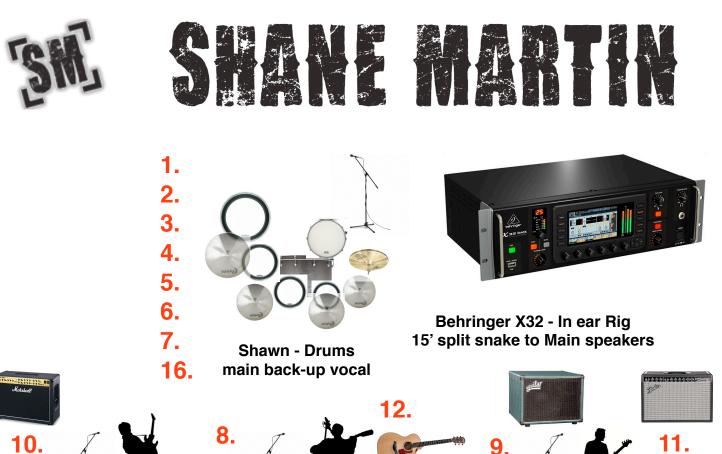

## Shane Martin Band Input List:

- 1 Kick
- 2 Snare
- 3 Hi-Hat
- 4 Tom 1
- 5 Tom 2
- 6 Tom 3
- 7 Tom 4
- 8 Loop pedal
- 9 Bass D.L.
- 10 Stage Right Electric
- 11 Stage Left Electric
- 12 Acoustic Guitar
- 13 Stage Right Vocal
- 14 Shane (STAR)Vocal
- 15 Stage Left Vocal
- 16 Drum Vocal

## Shane Martin Band - 4-piece Modern, Country/Rock Band

Behringer X32 in-ear monitor board with a 15' split snake to the mains. Band members will provide: Guitar amp mics, drum mics, and vocal mics and stands.